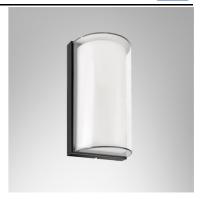

### Application

Wall mount luminaire is designed to use for outdoor applications such as walkways, wall illumination,safety applications,etc.

#### Specification

Housing Die-cast aluminium
Finishing Powder coated in black
Lens Double layer polycarbonate
(opalescent + clear)

Gasket Silicone rubber
Dimension 122x225x79 mm.

Beam Angle Symmetrical wide beam Control Gear Built-in driver Power Supply 220-240VAC,50Hz