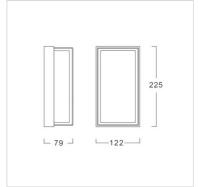

#### Specification

Housing Die-cast aluminium
Finishing Powder coated in black
Lens Double layer polycarbonate
(opalescent + clear)

Gasket Silicone rubber
Dimension 122x225x79 mm.

Beam Angle Symmetrical wide beam Control Gear Built-in driver Power Supply 220-240VAC,50Hz