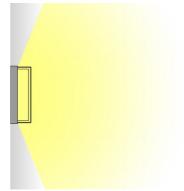

#### Specification

Housing Die-cast aluminium
Finishing Powder coated in black
Lens Double layer polycarbonate
(opalescent + clear)

Gasket Silicone rubber
Dimension 122x225x79 mm.

Beam Angle Symmetrical wide beam Control Gear Built-in driver Power Supply 220-240VAC,50Hz